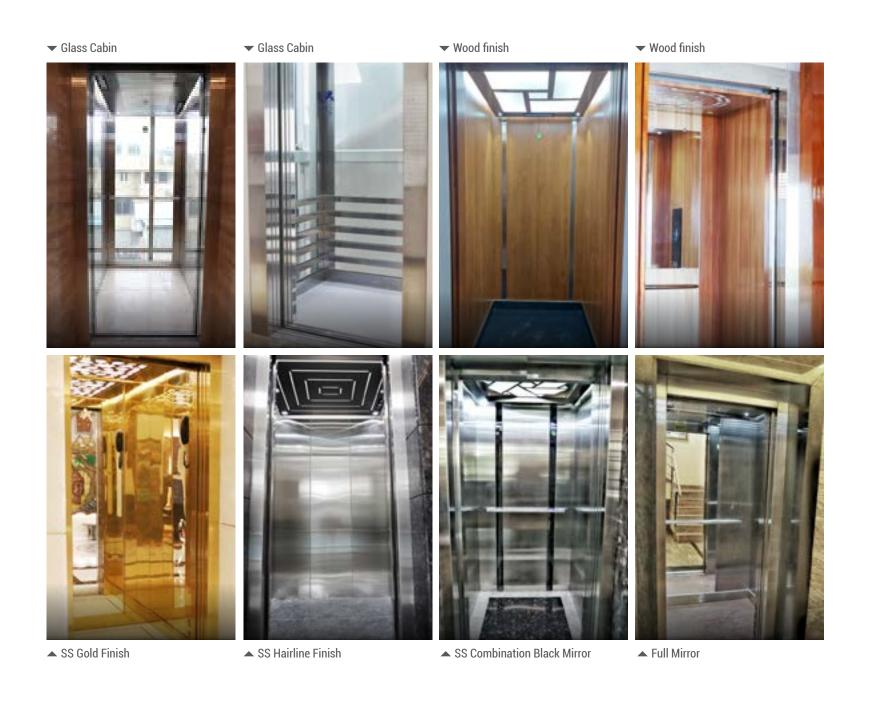

LIFT WELL
Side opening door
Lift well measurements specified should be after plastering
Lift well dimensions should be maintained to a tolerance of 0, +25mm
For minimum size, please contact us for details
\*Non standard

| PIT DEPTH<br>(mm) | CLEAR OPENING<br>HEIGHT<br>(mm) | CABIN HEIGHT (mm) | BELOW LINTEL HEIGHT<br>FROM FINISHED<br>FLOOR LEVEL<br>(mm) |  |
|-------------------|---------------------------------|-------------------|-------------------------------------------------------------|--|
| 1500              | 2000                            | 2200              | 2240                                                        |  |
| 1500              | 2100                            | 2300              | 2340                                                        |  |



## Cabins



## Fixtures

# False Ceiling





## Handle

# Flooring

## ▼ CH1 ▼ Black



▼ CH2



**▼** CH3



▼ Black Buttons





## Doors



▲ Wood

SS Small Vision

▲ SS Solid Hairline





### Chenna

23A, SIDCO Industrial Estate, North phase, Ambattur, Chennai - 600 098

Phone: +91.44.2635 0222, 2635 0333

Toll free: 1800.425.19000

### Bengaluru

No.19/1, Park View Road, 12th Cross, Indira Nagar, 1st Stage, Bengaluru - 560 038

Mobile: +91.9035900015

### **Pondicherry**

No. 34, Ground Floor, Vanjinathan Street, Ellaipillaichavadi, Puducherry - 605 005

Mobile: +91.9444652222

### Salen

No. 25/A-1, Vivekananda Nagar, K.M.S Garden, Saradha College Road, Salem - 636 007

Mobile: +91.9445024052

### Tirunelveli

Mobile: +91.9445024061

⊚ emperorlifts **(f)** emperorliftsofficial info@emperorli