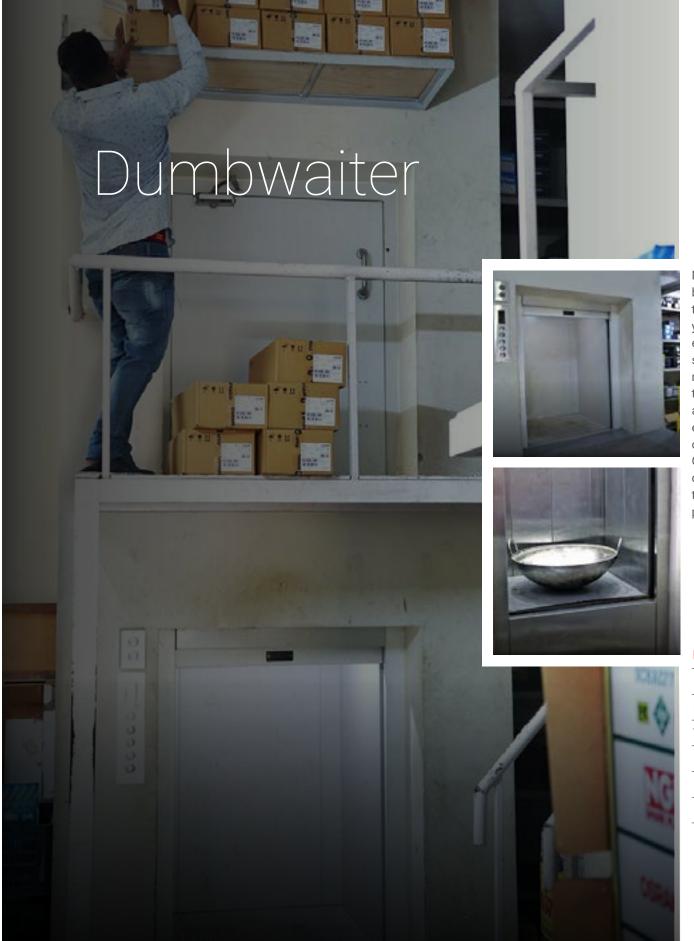

### **FEATURES**

Huge cabin sizes for the biggest cars Accessible floor control from car Rugged flooring design Space efficient vertical door design Smooth and noise free operation Easy maintenance

Mostly used in restaurants, breweries and warehouses, they are small elevators to move your goods between floors effectively. They act as your silent and unseen waiter to move from your restaurant to the kitchen and back. It's become a dependable workhorse and is essential for catering businesses operating from multiple floors. Our dumbwaiter lifts can be designed to fit and carry any type of goods as per your purpose.

## **FEATURES**

Fit any size

Fully automatic control

Vertical opening doors

Durable push buttons

Easy clean SS finish

Low maintenance