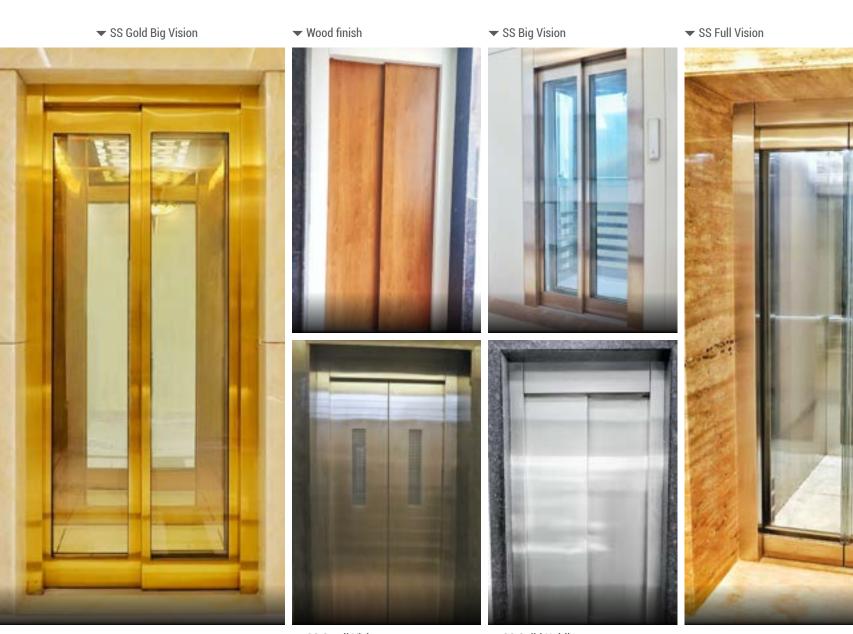

o a tolerance of 0, +25mm
For minimum size, please contact us for details
\*Non standard

| PIT DEPTH<br>(mm) | CLEAR OPENING<br>HEIGHT<br>(mm) | CABIN HEIGHT (mm) | BELOW LINTEL HEIGHT<br>FROM FINISHED<br>FLOOR LEVEL<br>(mm) |  |
|-------------------|---------------------------------|-------------------|-------------------------------------------------------------|--|
| 1500              | 2000                            | 2200              | 2240                                                        |  |
| 1500              | 2100                            | 2300              | 2340                                                        |  |



## Cabins



## Fixtures

# False Ceiling





## Handle

# Flooring

## ▼ CH1 ▼ Black



▼ CH2



**▼** CH3



▼ Black Buttons





## Doors



▲ Wood

SS Small Vision

▲ SS Solid Hairline





### Chenna

23A, SIDCO Industrial Estate, North phase, Ambattur, Chennai - 600 098

Phone: +91.44.2635 0222, 2635 0333

Toll free: 1800.425.19000

### Bengaluru

No.19/1, Park View Road, 12th Cross, Indira Nagar, 1st Stage, Bengaluru - 560 038

Mobile: +91.9035900015

### **Pondicherry**

No. 34, Ground Floor, Vanjinathan Street, Ellaipillaichavadi, Puducherry - 605 005

Mobile: +91.9444652222

### Salen

No. 25/A-1, Vivekananda Nagar, K.M.S Garden, Saradha College Road, Salem - 636 007

Mobile: +91.9445024052

### Tirunelveli

Mobile: +91.9445024061

⊚ emperorlifts **(f)** emperorliftsofficial info@emperorlifts.com emperorlifts@gmail.com www.emperorlifts.com