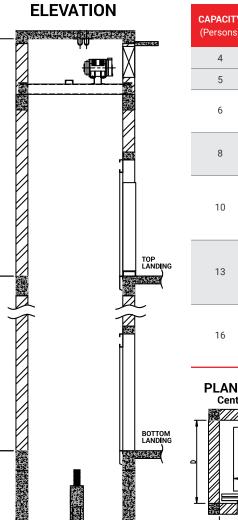

## Technical Dimensions

## Lift well Information

| CAPACITY  | LOAD<br>(Kgs) | CAR INSIDE |       | DOOR  | CENTER OPENING WELL |       | SIDE OPENING WELL |       | HEAD<br>ROOM |
|-----------|---------------|------------|-------|-------|---------------------|-------|-------------------|-------|--------------|
| (Persons) |               | A(mm)      | B(mm) | E(mm) | C(mm)               | D(mm) | C(mm)             | D(mm) | (mm)         |
| 4         | 272           | 800        | 950   | 650*  | 1500                | 1300  | 1400              | 1400  | 4200         |
| 5         | 340           | 950        | 1000  | 700   | 1550                | 1350  | 1550              | 1450  | 4200         |
| 6         | 408           | 1000       | 1100  | 700   | 1650                | 1500  | 1650              | 1550  | 4200         |
|           |               | 1100       | 1000  | 800   | 1800                | 1400  | 1700              | 1450  |              |
| 8         | 544           | 1100       | 1300  | 800   | 1975                | 1700  | 1850              | 1775  | 4200         |
|           |               | 1300       | 1100  | 800   | 2075                | 1500  | 2050              | 1550  |              |
| 10        | 680           | 1300       | 1400  | 800   | 2075                | 1800  | 2050              | 1875  | 4200         |
|           |               | 1400       | 1300  | 800   | 2175                | 1700  | 2150              | 1775  |              |
|           |               | 1100       | 1600  | 800   | 1975                | 2000  | 1850              | 2075  |              |
| 13        | 884           | 1300       | 1700  | 900   | 2175                | 2100  | 2050              | 2175  | 4200         |
|           |               | 1600       | 1400  | 900   | 2375                | 1800  | 2350              | 1875  |              |
|           |               | 1100       | 2000  | 800   | 1975                | 2400  | 1850              | 2475  |              |
| 16        | 1088          | 1400       | 1900  | 900   | 2200                | 2300  | 2125              | 2375  | 4880         |
|           |               | 1900       | 1400  | 1000  | 2625                | 1825  | 2625              | 1875  |              |
|           |               | 1200       | 2400  | 900   | 2100                | 2800  | 1925              | 2900  |              |

PLAN OF LIFT WELL
Side opening door
Lift well measurements specified should be after plastering
Lift well dimensions should be maintained to a tolerance of 0, +25mm
For minimum size, please contact us for details
\*Non standard

| PIT DEPTH<br>(mm) | CLEAR OPENING<br>HEIGHT<br>(mm) | CABIN HEIGHT (mm) | BELOW LINTEL HEIGHT<br>FROM FINISHED<br>FLOOR LEVEL<br>(mm) |  |
|-------------------|---------------------------------|-------------------|-------------------------------------------------------------|--|
| 1500              | 2000                            | 2200              | 2240                                                        |  |
| 1500              | 2100                            | 2300              | 2340                                                        |  |