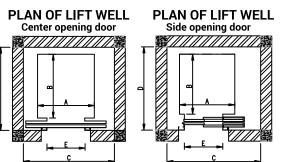

## Lift well Information

| CAPACITY  | LOAD<br>(Kgs) | CAR INSIDE |       | DOOR  | CENTER OPENING WELL |       | SIDE OPENING WELL |       | HEAD<br>ROOM |
|-----------|---------------|------------|-------|-------|---------------------|-------|-------------------|-------|--------------|
| (Persons) |               | A(mm)      | B(mm) | E(mm) | C(mm)               | D(mm) | C(mm)             | D(mm) | (mm)         |
| 4         | 272           | 800        | 950   | 650*  | 1500                | 1300  | 1400              | 1400  | 4200         |
| 5         | 340           | 950        | 1000  | 700   | 1550                | 1350  | 1550              | 1450  | 4200         |
| 6         | 408           | 1000       | 1100  | 700   | 1650                | 1500  | 1650              | 1550  | 4200         |
|           |               | 1100       | 1000  | 800   | 1800                | 1400  | 1700              | 1450  |              |
| 8         | 544           | 1100       | 1300  | 800   | 1975                | 1700  | 1850              | 1775  | 4200         |
|           |               | 1300       | 1100  | 800   | 2075                | 1500  | 2050              | 1550  |              |
| 10        | 680           | 1300       | 1400  | 800   | 2075                | 1800  | 2050              | 1875  | 4200         |
|           |               | 1400       | 1300  | 800   | 2175                | 1700  | 2150              | 1775  |              |
|           |               | 1100       | 1600  | 800   | 1975                | 2000  | 1850              | 2075  |              |
| 13        | 884           | 1300       | 1700  | 900   | 2175                | 2100  | 2050              | 2175  | 4200         |
|           |               | 1600       | 1400  | 900   | 2375                | 1800  | 2350              | 1875  |              |
|           |               | 1100       | 2000  | 800   | 1975                | 2400  | 1850              | 2475  |              |
| 16        | 1088          | 1400       | 1900  | 900   | 2200                | 2300  | 2125              | 2375  | 4880         |
|           |               | 1900       | 1400  | 1000  | 2625                | 1825  | 2625              | 1875  |              |
|           |               | 1200       | 2400  | 900   | 2100                | 2800  | 1925              | 2900  |              |

PLAN OF LIFT WELL
Side opening door
Lift well measurements specified should be after plastering
Lift well dimensions should be maintained to a tolerance of 0, +25mm
For minimum size, please contact us for details
\*Non standard