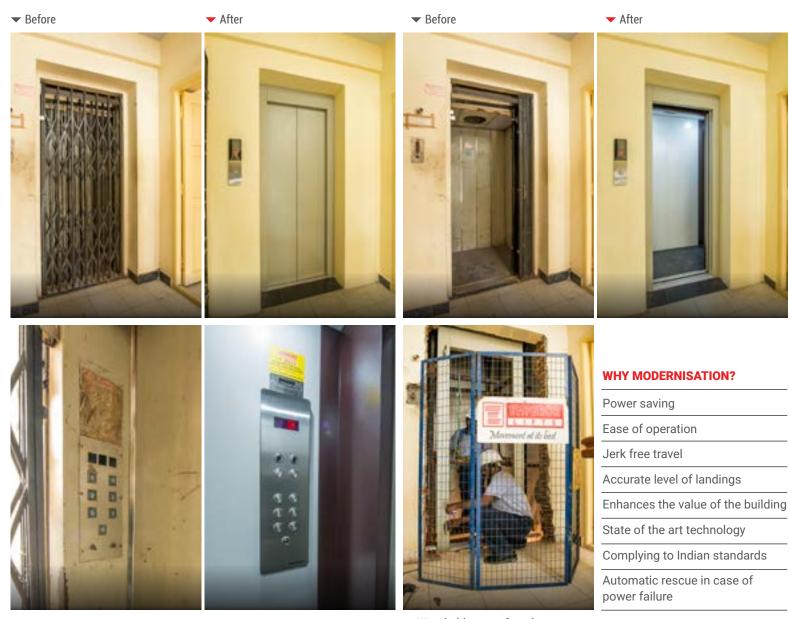

### **FEATURES**

Huge cabin sizes for the biggest cars Accessible floor control from car Rugged flooring design Space efficient vertical door design Smooth and noise free operation Easy maintenance





Mostly used in restaurants, breweries and warehouses, they are small elevators to move your goods between floors effectively. They act as your silent and unseen waiter to move from your restaurant to the kitchen and back. It's become a dependable workhorse and is essential for catering businesses operating from multiple floors. Our dumbwaiter lifts can be designed to fit and carry any type of goods as per your purpose.

## **FEATURES**

Fit any size

Fully automatic control

Vertical opening doors

Durable push buttons

Easy clean SS finish

Low maintenance



## Modernization of Lifts





▲ We prioritize on safety always

## Technical Dimensions

## Lift well Information



| CAPACITY  | LOAD<br>(Kgs) | CAR INSIDE |       | DOOR  | CENTER OPENING WELL |       | SIDE OPENING WELL |       | HEAD<br>ROOM |
|-----------|---------------|------------|-------|-------|---------------------|-------|-------------------|-------|--------------|
| (Persons) |               | A(mm)      | B(mm) | E(mm) | C(mm)               | D(mm) | C(mm)             | D(mm) | (mm)         |
| 4         | 272           | 800        | 950   | 650*  | 1500                | 1300  | 1400              | 1400  | 4200         |
| 5         | 340           | 950        | 1000  | 700   | 1550                | 1350  | 1550              | 1450  | 4200         |
| 6         | 408           | 1000       | 1100  |