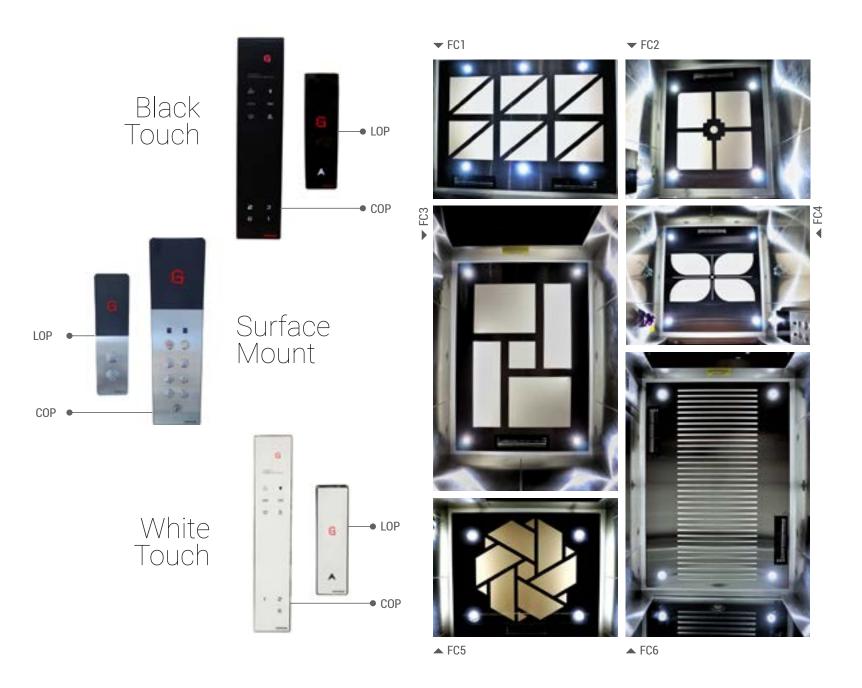

t well measurements specified should be after plastering
Lift well dimensions should be maintained to a tolerance of 0, +25mm
For minimum size, please contact us for details
\*Non standard

| PIT DEPTH<br>(mm) | CLEAR OPENING<br>HEIGHT<br>(mm) | CABIN HEIGHT (mm) | BELOW LINTEL HEIGHT<br>FROM FINISHED<br>FLOOR LEVEL<br>(mm) |  |
|-------------------|---------------------------------|-------------------|-------------------------------------------------------------|--|
| 1500              | 2000                            | 2200              | 2240                                                        |  |
| 1500              | 2100                            | 2300              | 2340                                                        |  |



## Cabins



## Fixtures

# False Ceiling





## Handle

# Flooring

## ▼ CH1 ▼ Black



▼ CH2



**▼** CH3



▼ Black Buttons





## Doors



▲ Wood

SS Small Vision

▲ SS Solid Hairline





### Chenna

23A, SIDCO Industrial Estate, North phase, Ambattur, Chennai - 600 098

Phone: +91.44.2635 0222, 2635 0333

Toll free: 1800.425.19000

### Bengaluru

No.19/1, Park View Road, 12th Cross, Indira Nagar, 1st Stage, Bengaluru - 560 038

Mobile: +91.9035900015

### **Pondicherry**

No. 34, Ground Floor, Vanjinathan Street, Ellaipillaichavadi, Puducherry - 605 005

Mobile: +91.9444652222

### Salen

No. 25/A-1, Vivekananda Nagar, K.M.S Garden, Saradha College Road, Salem - 636 007

Mobile: +91.9445024052

### Tirunelveli

Mobile: +91.9445024061

⊚ emperorlifts **(f)** emperorliftsofficial info@emperorlifts.com emperorlifts@gmail.com w