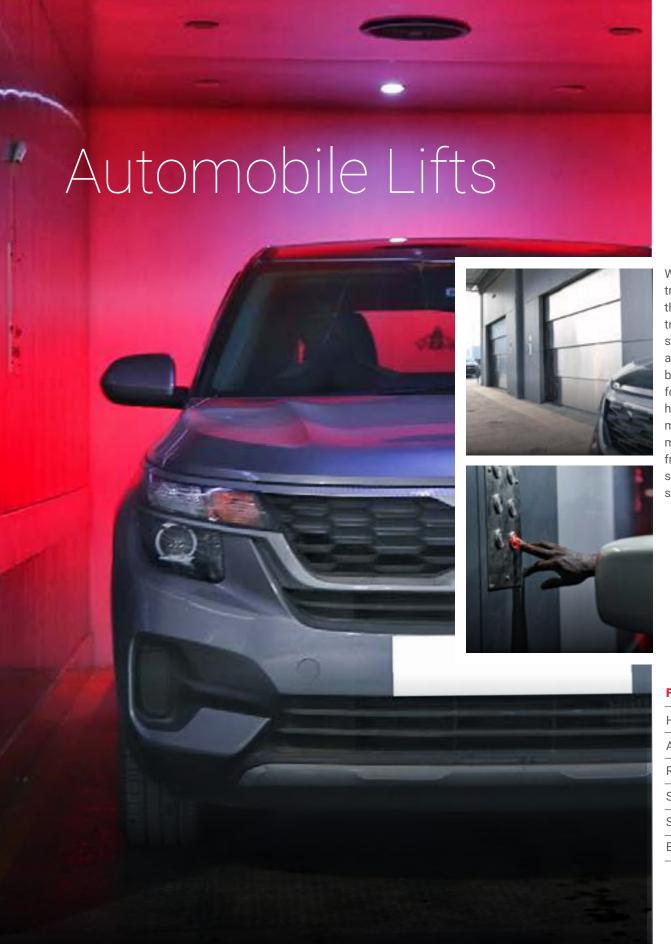

## **FEATURES**

Design to suit your interiors

Space efficient

Wheelchair accessible

Can fit any home

Can serve any number of floors

Child safe, pet safe

We use automobiles for road transportation, but sometimes the automobiles require vertical transportation too. We offer state-of-the-art elevators which are big enough to carry cars of the biggest sizes as required by you for your car showrooms, garages, homes and more. Make use of multiple floors by effectively moving cars along with rider from one floor to another, significantly helping to save space in your facility.

### **FEATURES**

Huge cabin sizes for the biggest cars Accessible floor control from car Rugged flooring design Space efficient vertical door design Smooth and noise free operation Easy maintenance

Mostly used in restaurants, breweries and warehouses, they are small elevators to move your goods between floors effectively. They act as your silent and unseen waiter to move from your restaurant to the kitchen and back. It's become a dependable workhorse and is essential for catering businesses operating from multiple floors. Our dumbwaiter lifts can be designed to fit and carry any type of goods as per your purpose.